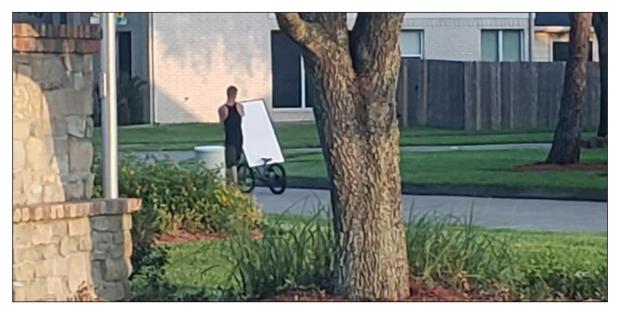

Although this appears to be a white board, the neighbor taking the picture insists this is a Plasma TV, and the sun and camera is making the TV front look white. The individual took this TV on the black bike and wheeled it down White Oak Springs Dr, to the entrance of the walking trails across the mailbox and wheeled the TV to the end of this trail and "hid" the TV behind the fence that runs along the back of White Oak Gardens Dr. The individual was seen leaving the back of the fence on the black bike.