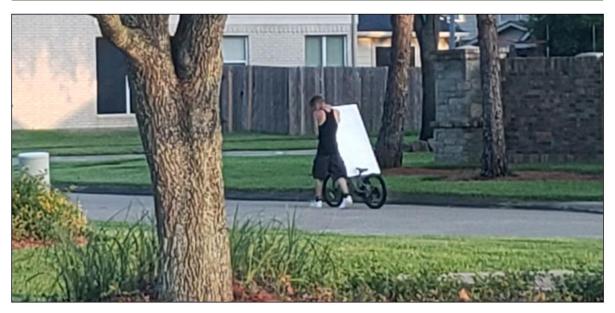

Although this appears to be a white board, the neighbor taking the picture insists this is a Plasma TV, and the sun and camera is making the TV front look white. The individual took this TV on the black bike and wheeled it down White Oak Springs Dr, to the entrance of the walking trails across the mailbox and wheeled the TV to the end of this trail and "hid" the TV behind the fence that runs along the back of White Oak Gardens Dr. The individual was seen leaving the back of the fence on the black bike.