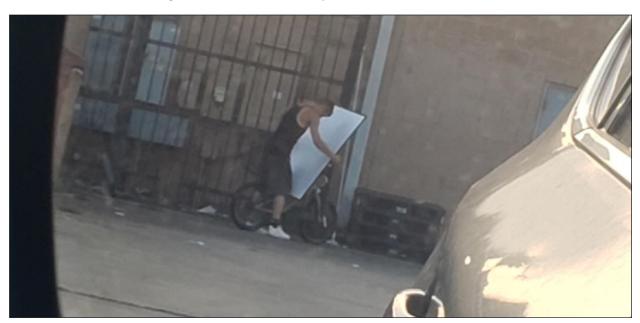

## Plasma TV Theft, (TV on Wheels), (Homeless Person), July 20, 2023:

Reported by our neighbors on July 20, 2023, at approximately 7am while walking on our walking trails, a homeless person seen taking items from behind the Pawn Shop in the strip center across the playground.

Although this appears to be a white board, the neighbor taking the picture insists this is a Plasma TV, and the sun and camera is making the TV front look white. The individual took this TV on the black bike and wheeled it down White Oak Springs Dr, to the entrance of the walking trails across the mailbox and wheeled the TV to the end of this trail and "hid" the TV behind the fence that runs along the back of White Oak Gardens Dr. The individual was seen leaving the back of the fence on the black bike.