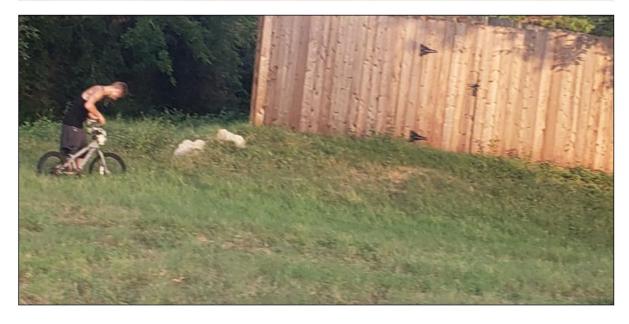

Although this appears to be a white board, the neighbor taking the picture insists this is a Plasma TV, and the sun and camera is making the TV front look white. The individual took this TV on the black bike and wheeled it down White Oak Springs Dr, to the entrance of the walking trails across the mailbox and wheeled the TV to the end of this trail and "hid" the TV behind the fence that runs along the back of White Oak Gardens Dr. The individual was seen leaving the back of the fence on the black bike.