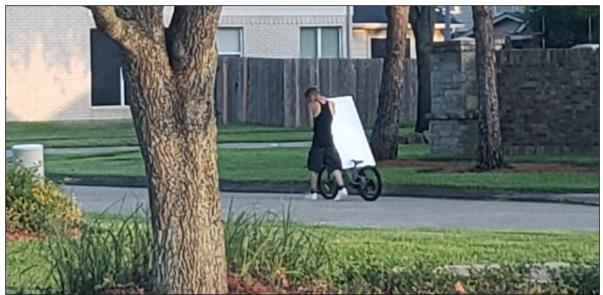

Although this appears to be a white board, the neighbor taking the picture insists this is a Plasma TV, and the sun and camera is making the TV front look white. The individual took this TV on the black bike and wheeled it down White Oak Springs Dr, to the entrance of the walking trails across the mailbox and wheeled the TV to the end of this trail and "hid" the TV behind the fence that runs along the back of White Oak Gardens Dr. The individual was seen leaving the back of the fence on the black bike.