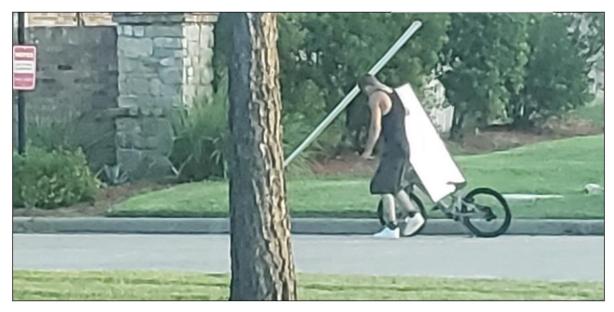

Although this appears to be a white board, the neighbor taking the picture insists this is a Plasma TV, and the sun and camera is making the TV front look white. The individual took this TV on the black bike and wheeled it down White Oak Springs Dr, to the entrance of the walking trails across the mailbox and wheeled the TV to the end of this trail and "hid" the TV behind the fence that runs along the back of White Oak Gardens Dr. The individual was seen leaving the back of the fence on the black bike.