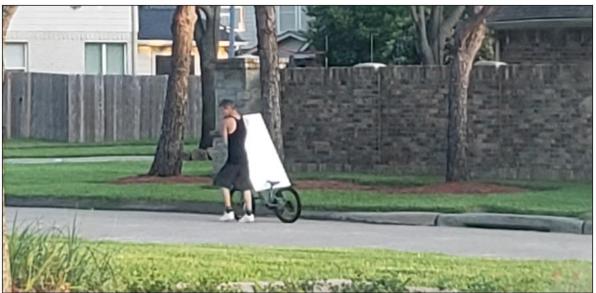

Although this appears to be a white board, the neighbor taking the picture insists this is a Plasma TV, and the sun and camera is making the TV front look white. The individual took this TV on the black bike and wheeled it down White Oak Springs Dr, to the entrance of the walking trails across the mailbox and wheeled the TV to the end of this trail and "hid" the TV behind the fence that runs along the back of White Oak Gardens Dr. The individual was seen leaving the back of the fence on the black bike.