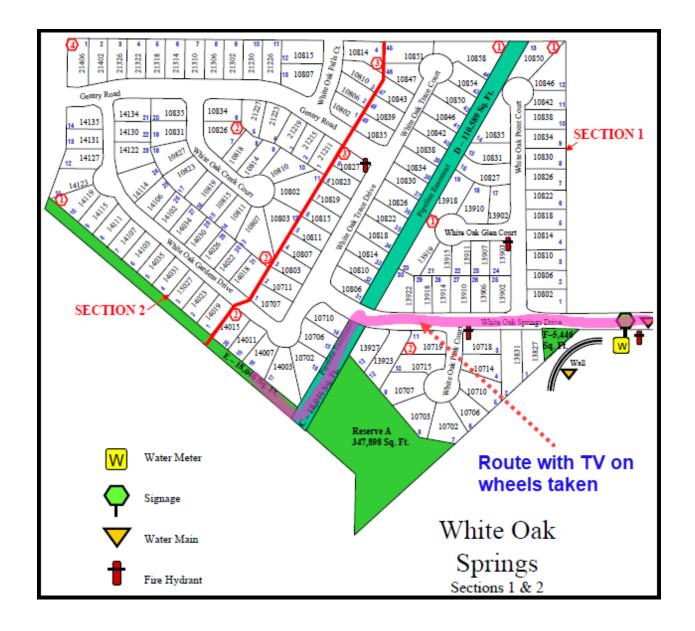

Although this appears to be a white board, the neighbor taking the picture insists this is a Plasma TV, and the sun and camera is making the TV front look white. The individual took this TV on the black bike and wheeled it down White Oak Springs Dr, to the entrance of the walking trails across the mailbox and wheeled the TV to the end of this trail and "hid" the TV behind the fence that runs along the back of White Oak Gardens Dr. The individual was seen leaving the back of the fence on the black bike.

Thanks to our neighbor for getting so many pictures as this was immediately reported to the Sheriff's department who came out to further investigate. The ditch behind this row of fences is owned by Harris County, not White Oak Springs or MUD # 248.