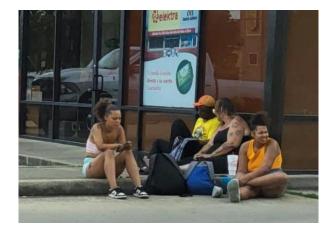

**Apr 16:** Homeless – Suspected Pimp & Prostitution Activity – Reported by several residents that the homeless persons seen many times in our playground were gathered in the front of White Oak Springs, and sitting in front of the corner store waiting for dusk to come around so they can start their prostituting. Several residents have seen this group doing the following:

- Captured on video in our playground, a male heard yelling at the three females.
- Captured on camera meeting around the picnic table, standing on the picnic table & shouting, and sleeping under the picnic table and other playground equipment.
- •Walking back and forth in front of the 7/11 and being picked up by cars, suspected of prostitution.

• Walking back and forth in front of the Carniceria after closing hours and being picked up by vehicles one at a time, again suspected of prostitution. The store owner was contacted by a HOA Board member who also said they were having issues with unknown individuals damaging their security cameras in the back of the store.