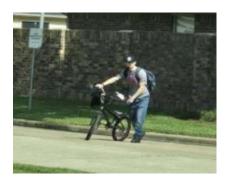

**Apr 30:** Suspect Returned for the Vandalism to Faucet and Stolen Items Stored – The morning of April 30, 2024, the next morning, a suspect on a bike returned to our front area, parked his bike against the trees on the north side of our entrance and proceeded to crossed the street in the vicinity of where the stolen items were HIDDEN and stored. If you see this person peddling thru our subdivision, pay attention to whether or not he is hauling stolen items and take pictures if possible and call the non-emergency number. If you see him and he is not hauling stolen items, and you can possibly follow or watch where he ultimately goes to, please report this to the HOA board as we will add this to our police case#.