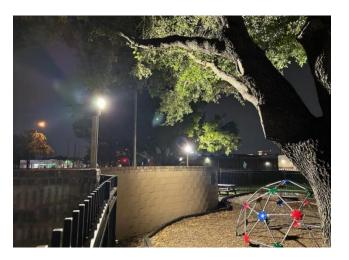

## Special Thank You!

The front marque spotlights have been stolen several times in the last year. Special thank you to our board member Henry Hernandez for designing and installing a special bracket that prevents them from being removed. He also worked with the contractor to install the spotlights in the playground to deter non-residents from sleeping in there.

Homeless in the neighborhood:

There have been many reports this quarter of homeless in our neighborhood. The HOA board has been doing a lot of things to deter homeless and vandalism activities, including installing spotlights, installing no-trespassing signs, doing regular patrols of the playground area, contacting the Harris County "outreach" group to remove them our community as well as calling the non-emergency number. They always seem to scatter when the patrol shows up. We are looking for suggestions from residents, so please let us know your thoughts by sending an email to the WOS HOA board email. Below is a short summary of all the issues (full stories on our website) and some pictures of the suspects. If you see these persons in YOUR community, please contact the non-emergency Sherriff's number below and request that they be removed immediately. Please be part of the solution for everyone's safety and for our own property values.