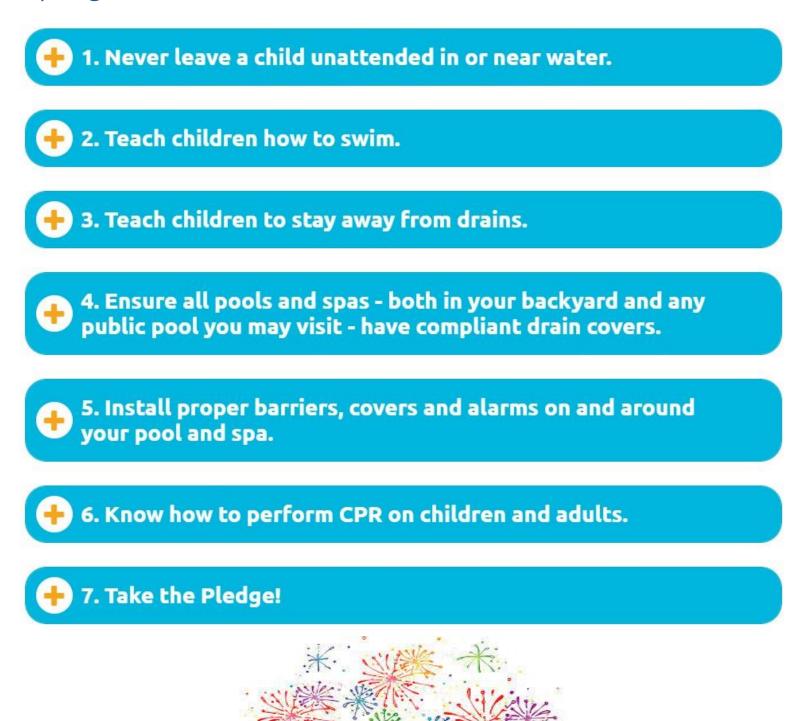

# Pool Safety Tips

Swimming pools and spas are great places for family fun. It's important to ensure everyone follows these simple safety steps to stay safer in and around the water.

Visit: <u>https://www.poolsafely.gov</u> and take the water safety pledge!