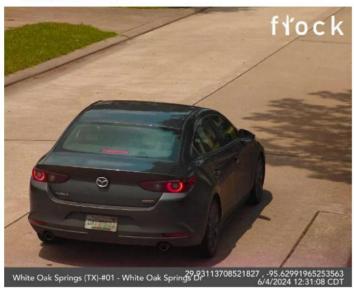

**June 4th:** Car theft- Vehicle was followed to resident's address and drove pass the property giving the residents time to leave the car and enter their house. They circled back around and stopped behind the resident's driveway, came out and checked the trunk of car, which was locked, returned to their vehicle as a passer truck drove by, then got back out of their vehicle, opened the driver's drive of the resident's car, popped the truck and grabbed a BOX that was in the truck, returned to their car and drove off. An HOA board member was contacted to include a report for our crime awareness corner, and board member was told that police were called to report the theft. Our HOA board member did search the Flock Safety camera system for the license plate of the suspected vehicle and did provide the picture captured by our camera to the resident so it could be included with the police report and case (see below). For awareness, the license plate is an out of state license plate from Florida. Hopefully, the police are able to locate the vehicle by its license plate and arrest someone for this crime. A special THANK YOU to the neighbor that had footage to share with the resident that was the victim of the crime and for helping them out.

Close up of the Criminal's Vehicle

Join us on the remind app Although it advertises as a school communication app, we use it occasionally to send out notices. Its also an easy way to contact the board and other neighbors. Our "class" is White Oak Springs