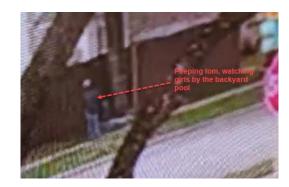

**APR 7:** – Peeping Tom (Late Evening) – Reported by a nearby homeowner. Homeless black male seen leaving the playground proceed to walk down White Oak Springs Dr and stopped to peep in the cracks of a backyard fence watching girls in a backyard swimming pool. Unfortunately, by the time this camera footage was reviewed, there is no time to contact the Sherriff's office as the person peeped for 2-3 minutes than left