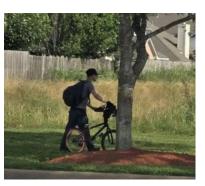

**Apr 30:** Suspect Returned for the Vandalism to Faucet and Stolen Items Stored – The morning of April 30, 2024, the next morning, a suspect on a bike returned to our front area, parked his bike against the trees on the north side of our entrance and proceeded to crossed the street in the vicinity of where the stolen items were HIDDEN and stored. If you see this person peddling thru our subdivision, pay attention to whether or not he is hauling stolen items and take pictures if possible and call the non-emergency number. If you see him and he is not hauling stolen items, and you can possibly follow or watch where he ultimately goes to, please report this to the HOA board as we will add this to our police case#.