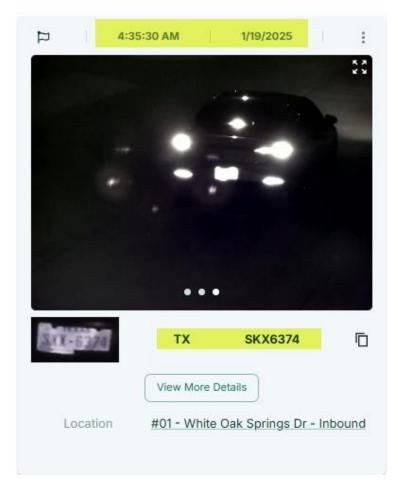

Security cameras by neighbors did capture some pictures of this crime and these were sent to an HOA Board member to provide this report for awareness. The resident did report the break-in to the police as well. The HOA Board did review the Flock Camera for any vehicles with this description between 4-6am, and only 4 vehicles entered White Oak Springs during this period, with only one that has entered ONCE in the last 30 days, also matching the description. Pictures are provided below.

Security Camera on Gentry Rd showing the crime/break-in:

Flock Safety captures - the only vehicle that has entered only ONE time in 30 days:

| icense Plate: SKX6374 |                 |
|-----------------------|-----------------|
| Overview Media        |                 |
| Vehicle Details       |                 |
| Body, Make, Color     | Sedan, 🛕 Other, |
| Identifiers           |                 |
| Plate State           |                 |
| Days Seen             | 1 days in the   |
| Date                  | 1/19/2025,      |
| Vehicle Journey 🛈     | Tir<br>7        |
|                       |                 |