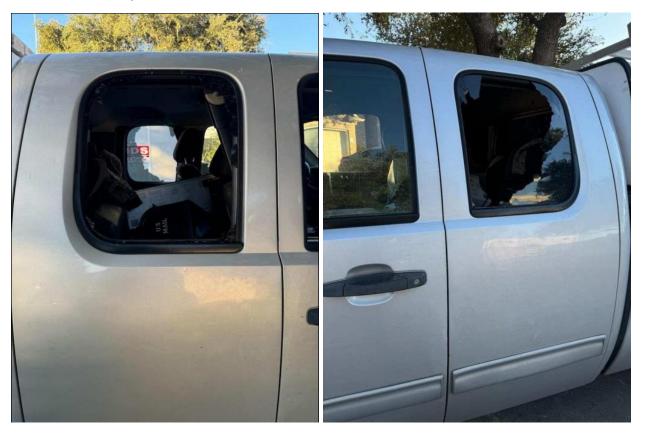

APM at 713-686-4692

HOA Board at WOSHOABoard@gmail.com.

Pictures below are provided by multiple residents' security cameras and the vehicle that was broken into:

Vehicle break-in pictures:

Security Cameras on White Oak Falls Ct showing the vehicle turning around and back towards Gentry Rd: