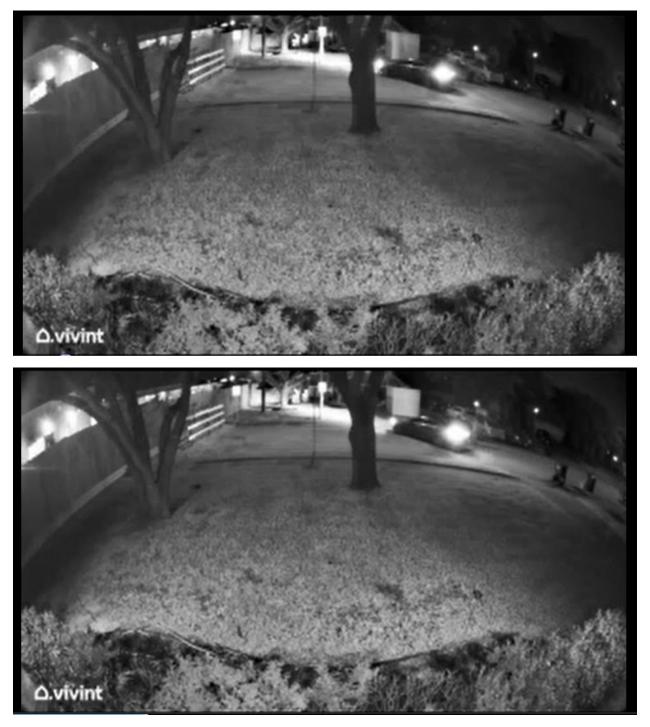

APM at 713-686-4692

HOA Board at WOSHOABoard@gmail.com.

Pictures below are provided by multiple residents' security cameras and the vehicle that was broken into:

Vehicle break-in pictures:

Security Cameras on White Oak Falls Ct showing the vehicle turning around and back towards Gentry Rd: