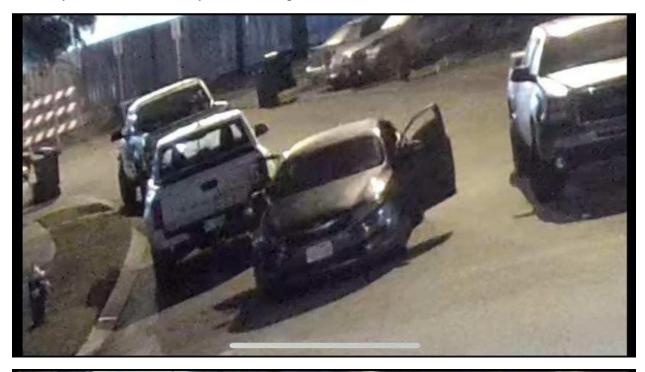

Security Camera on Gentry Rd showing the crime/break-in:

Flock Safety captures - the only vehicle that has entered only ONE time in 30 days:

| icense Plate: SKX6374 |                 |
|-----------------------|-----------------|
| Overview Media        |                 |
| Vehicle Details       |                 |
| Body, Make, Color     | Sedan, 🛕 Other, |
| Identifiers           |                 |
| Plate State           |                 |
| Days Seen             | 1 days in the   |
| Date                  | 1/19/2025,      |
| Vehicle Journey 🛈     | Tir<br>7        |
|                       |                 |